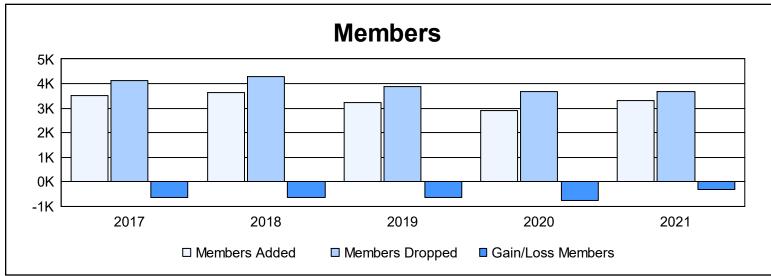

| Year      | New<br>Clubs | Dropped<br>Clubs | Gain/<br>Loss<br>Clubs | New<br>Members | Charter<br>Members | Reinstate<br>Members | Transfer<br>Members | Total<br>Member<br>Added | Total<br>Members<br>Dropped | Gain/<br>Loss<br>Members |
|-----------|--------------|------------------|------------------------|----------------|--------------------|----------------------|---------------------|--------------------------|-----------------------------|--------------------------|
| 2016-2017 | 8            | 16               | -8                     | 2,764          | 282                | 104                  | 347                 | 3,497                    | 4,122                       | -625                     |
| 2017-2018 | 10           | 23               | -13                    | 2,810          | 328                | 123                  | 364                 | 3,625                    | 4,269                       | -644                     |
| 2018-2019 | 8            | 23               | -15                    | 2,494          | 247                | 119                  | 352                 | 3,212                    | 3,872                       | -660                     |
| 2019-2020 | 12           | 19               | -7                     | 2,082          | 360                | 140                  | 314                 | 2,896                    | 3,659                       | -763                     |
| 2020-2021 | 25           | 25               | 0                      | 2,322          | 589                | 113                  | 304                 | 3,328                    | 3,657                       | -329                     |
| Average   | 13           | 21               | 9                      | 2,494          | 361                | 120                  | 336                 | 3,312                    | 3,916                       | -604                     |