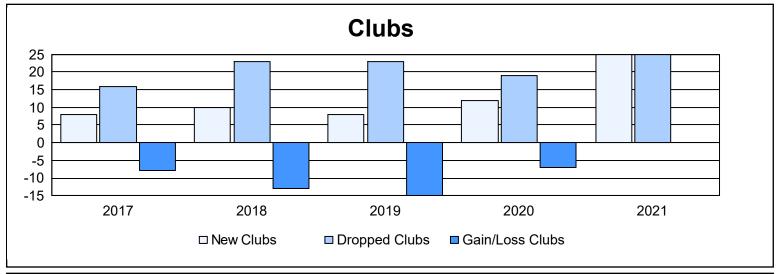

| Year      | New<br>Clubs | Dropped<br>Clubs | Gain/<br>Loss<br>Clubs | New<br>Members | Charter<br>Members | Reinstate<br>Members | Transfer<br>Members | Total<br>Member<br>Added | Total<br>Members<br>Dropped | Gain/<br>Loss<br>Members |
|-----------|--------------|------------------|------------------------|----------------|--------------------|----------------------|---------------------|--------------------------|-----------------------------|--------------------------|
| 2016-2017 | 8            | 16               | -8                     | 2,764          | 282                | 104                  | 347                 | 3,497                    | 4,122                       | -625                     |
| 2017-2018 | 10           | 23               | -13                    | 2,810          | 328                | 123                  | 364                 | 3,625                    | 4,269                       | -644                     |
| 2018-2019 | 8            | 23               | -15                    | 2,494          | 247                | 119                  | 352                 | 3,212                    | 3,872                       | -660                     |
| 2019-2020 | 12           | 19               | -7                     | 2,082          | 360                | 140                  | 314                 | 2,896                    | 3,659                       | -763                     |
| 2020-2021 | 25           | 25               | 0                      | 2,322          | 589                | 113                  | 304                 | 3,328                    | 3,657                       | -329                     |
| Average   | 13           | 21               | 9                      | 2,494          | 361                | 120                  | 336                 | 3,312                    | 3,916                       | -604                     |